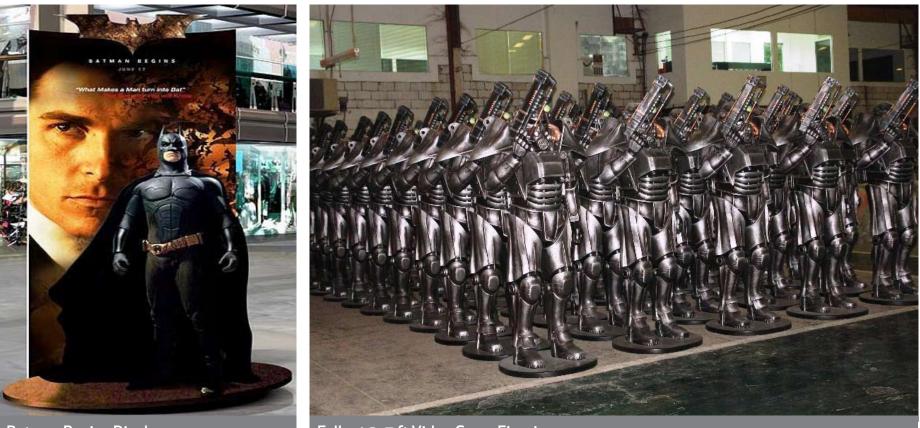

# Movie Grand Openings and Games Launches

Batman Begins Display

Fallout 3, 7 ft Video Game Figurines