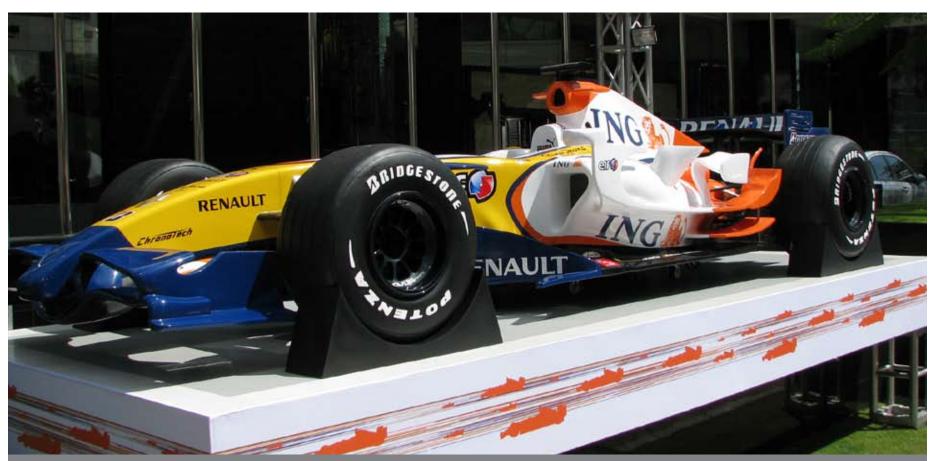

For standing out from the rest, capturing audiences and making statements. From lifesize Batman figurines to replica F1 cars, 3D models will give you the high profile, unrivalled exposure needed to promote your product and business.

#### Production Process

As illustrated with an FI racing car, the intital sculpture is made from styrofoam, with the finished product made out of polyresin model and custom painted to the clients specifications. All moulds are kept for reproduction or multiple models