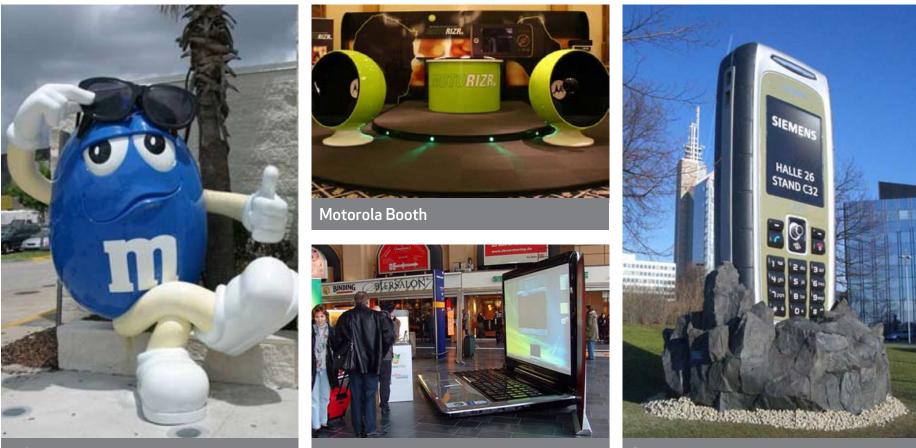

For standing out from the rest, capturing audiences and making statements. From lifesize Batman figurines to replica F1 cars, 3D models will give you the high profile, unrivalled exposure needed to promote your product and business.





#### Production Process



As illustrated with an FI racing car, the intital sculpture is made from styrofoam, with the finished product made out of polyresin model and custom painted to the clients specifications. All moulds are kept for reproduction or multiple models





# Sporting Events





Nike Football







### Exhibitions



M&Ms Factory

Windows Vista

Siemens





# Movie Grand Openings and Games Launches



Batman Begins Display

Fallout 3, 7 ft Video Game Figurines





### Bar Displays and Point of Sale