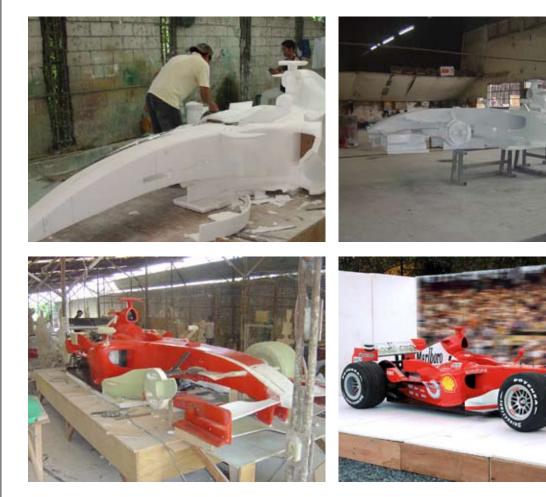

#### Production Process

As illustrated with an FI racing car, the intital sculpture is made from styrofoam, with the finished product made out of polyresin model and custom painted to the clients specifications. All moulds are kept for reproduction or multiple models