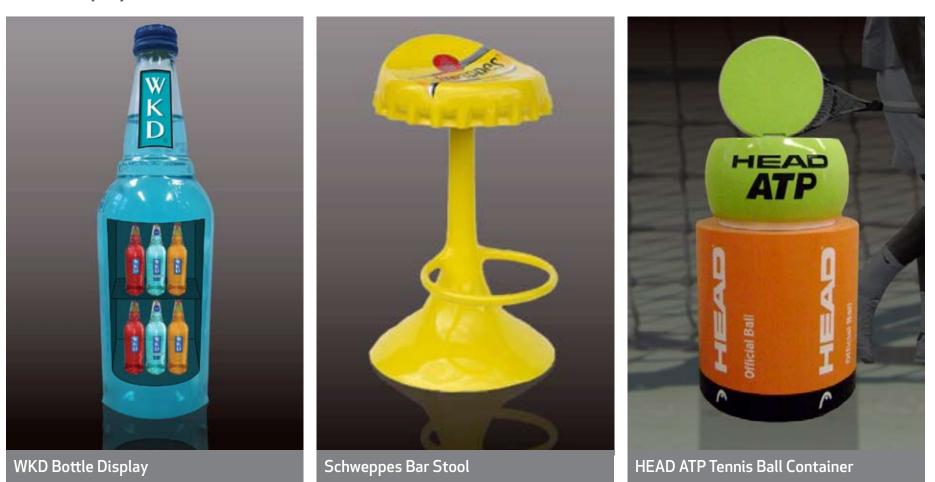

For standing out from the rest, capturing audiences and making statements. From lifesize Batman figurines to replica F1 cars, 3D models will give you the high profile, unrivalled exposure needed to promote your product and business.





#### Production Process



As illustrated with an FI racing car, the intital sculpture is made from styrofoam, with the finished product made out of polyresin model and custom painted to the clients specifications. All moulds are kept for reproduction or multiple models





# Sporting Events





Nike Football







### Exhibitions



M&Ms Factory

Windows Vista

Siemens





# Movie Grand Openings and Games Launches



Batman Begins Display

Fallout 3, 7 ft Video Game Figurines





### Bar Displays and Point of Sale